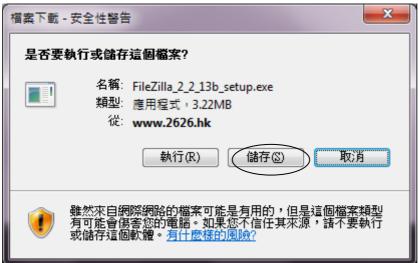

## Using Upper IE7 or Vista OS version

To <u>www.2626.hk</u>

Download FileZilla\_2\_2\_13b\_setup.exe file to desktop