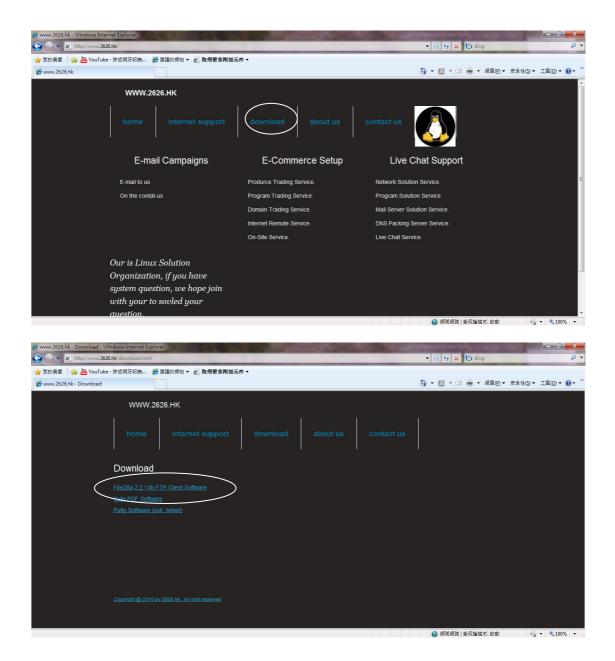

## Using Upper IE7 or Vista OS version

To <u>www.2626.hk</u>

Download FileZilla\_2\_2\_13b\_setup.exe file to desktop

## Setup

| FileZilla version 2.2.13b                |                |                 |   |              | 1.000     | -                 | -        |        | . 🗆 <mark>- X</mark> |
|------------------------------------------|----------------|-----------------|---|--------------|-----------|-------------------|----------|--------|----------------------|
| File Edit Transfer View Queue            | Server Help    |                 |   |              |           |                   |          |        |                      |
| 🏛 🔹 📴 📴 🗳 🔍 🕲                            | 🖉 R 🛛 🔋 🛛 🗛    | dress:          | U | ser:         | Password: | Port:             | Quickcor | mect 🔻 |                      |
|                                          |                |                 |   |              |           |                   |          |        |                      |
| Local Site: D:\webdb\2626hk\20100131\    |                |                 | • | Remote Site: |           |                   |          |        |                      |
| 20100131                                 |                |                 | ^ | Filename     |           | Filesize Filetype | Date     | Time   | Permissions          |
|                                          |                |                 |   |              |           |                   |          |        |                      |
|                                          |                |                 | * |              |           |                   |          |        |                      |
| Filename 🛆 Filesize                      | Filetype La    | st Modified     | - |              |           |                   |          |        |                      |
| 👪 a.                                     |                |                 |   |              |           |                   |          |        |                      |
| 🔒 css                                    | 檔案資料夾 31/      | /1/2010 15:56   | - | •            |           | III               |          |        | - F                  |
| 6 folders and 9 files with 108981 bytes. |                |                 |   |              |           |                   |          |        |                      |
| Local Filename                           | Size Direction | Remote Filename |   | Host         | Status    |                   |          |        |                      |
|                                          |                |                 |   |              |           |                   |          |        |                      |
|                                          |                |                 |   |              |           |                   |          |        |                      |
|                                          |                |                 |   |              |           |                   |          |        |                      |
|                                          |                |                 |   |              |           |                   |          |        |                      |
| Ready                                    |                |                 |   |              |           |                   |          | Queue: | 0 bytes 🧔 🍯          |